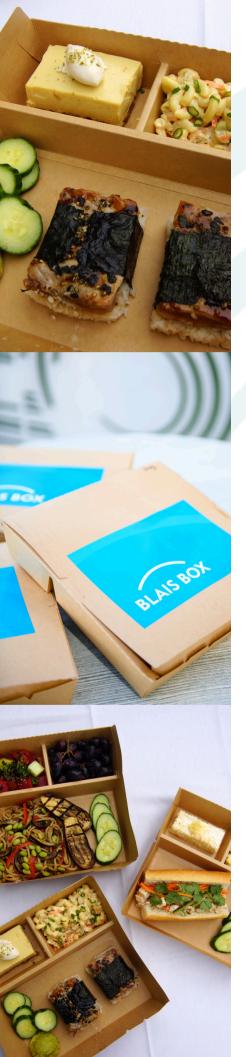

## BLAIS BOXES PRE ORDER HERE

#### chicken banh-mi box 30 (36.60 with 22%)

with cilantro, carrot & jalapeno, comes with macaroni salad & coconut cake

# garlic tofu, grilled eggplant & soba noodles box 28 (34.16 with 22%) comes with tomato & watermelon poke & fresh fruit

musubi with ahi tuna box 32 (39.04 with 22%) comes with macaroni salad & key lime pie

**meat & cheese box 32** SF **(39.04 with 22%)** with assorted charcuterie, cheeses & accompaniments; fresh fruit & cookies

> V-Vegetarian, VE-Vegan, GF-Gluten Friendly, DF-Dairy Free, NF-Nut Friendly , SF-Soy Free